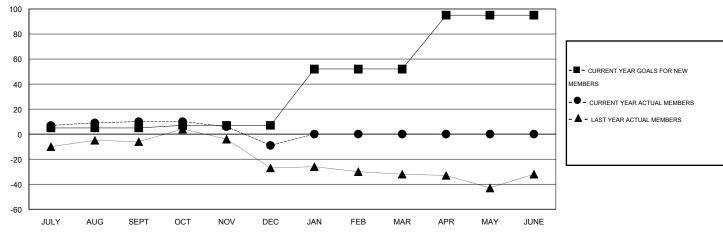

#### GOALS AND ACTUAL MEMBERS CUMULATIVE

| DROPPED CLUBS: 0 |    | 10 CLUBS OF 32 ADDED 1 OR MORE | GENDER DISTRIBUTION  |                              |     |
|------------------|----|--------------------------------|----------------------|------------------------------|-----|
|                  |    | NEW MEMBERS                    | MALE                 | 260 (61.61%)<br>162 (38.39%) |     |
| DROPPED MEMBERS  |    |                                | FEMALE               | 102 (30.3970)                |     |
| DECEASED         | 2  | CLICK HERE FOR HEALTH          |                      |                              | 104 |
| CLUB CANCELLED   | 0  | ASSESSMENT DATA                | FAMILY UNIT MEMBERS  |                              |     |
| OTHER            | 28 |                                | HEAD OF HOUSEHOLD    | 51                           |     |
| TOTAL            | 30 |                                | NON-HEAD OF HOUSEHOL | 53                           |     |